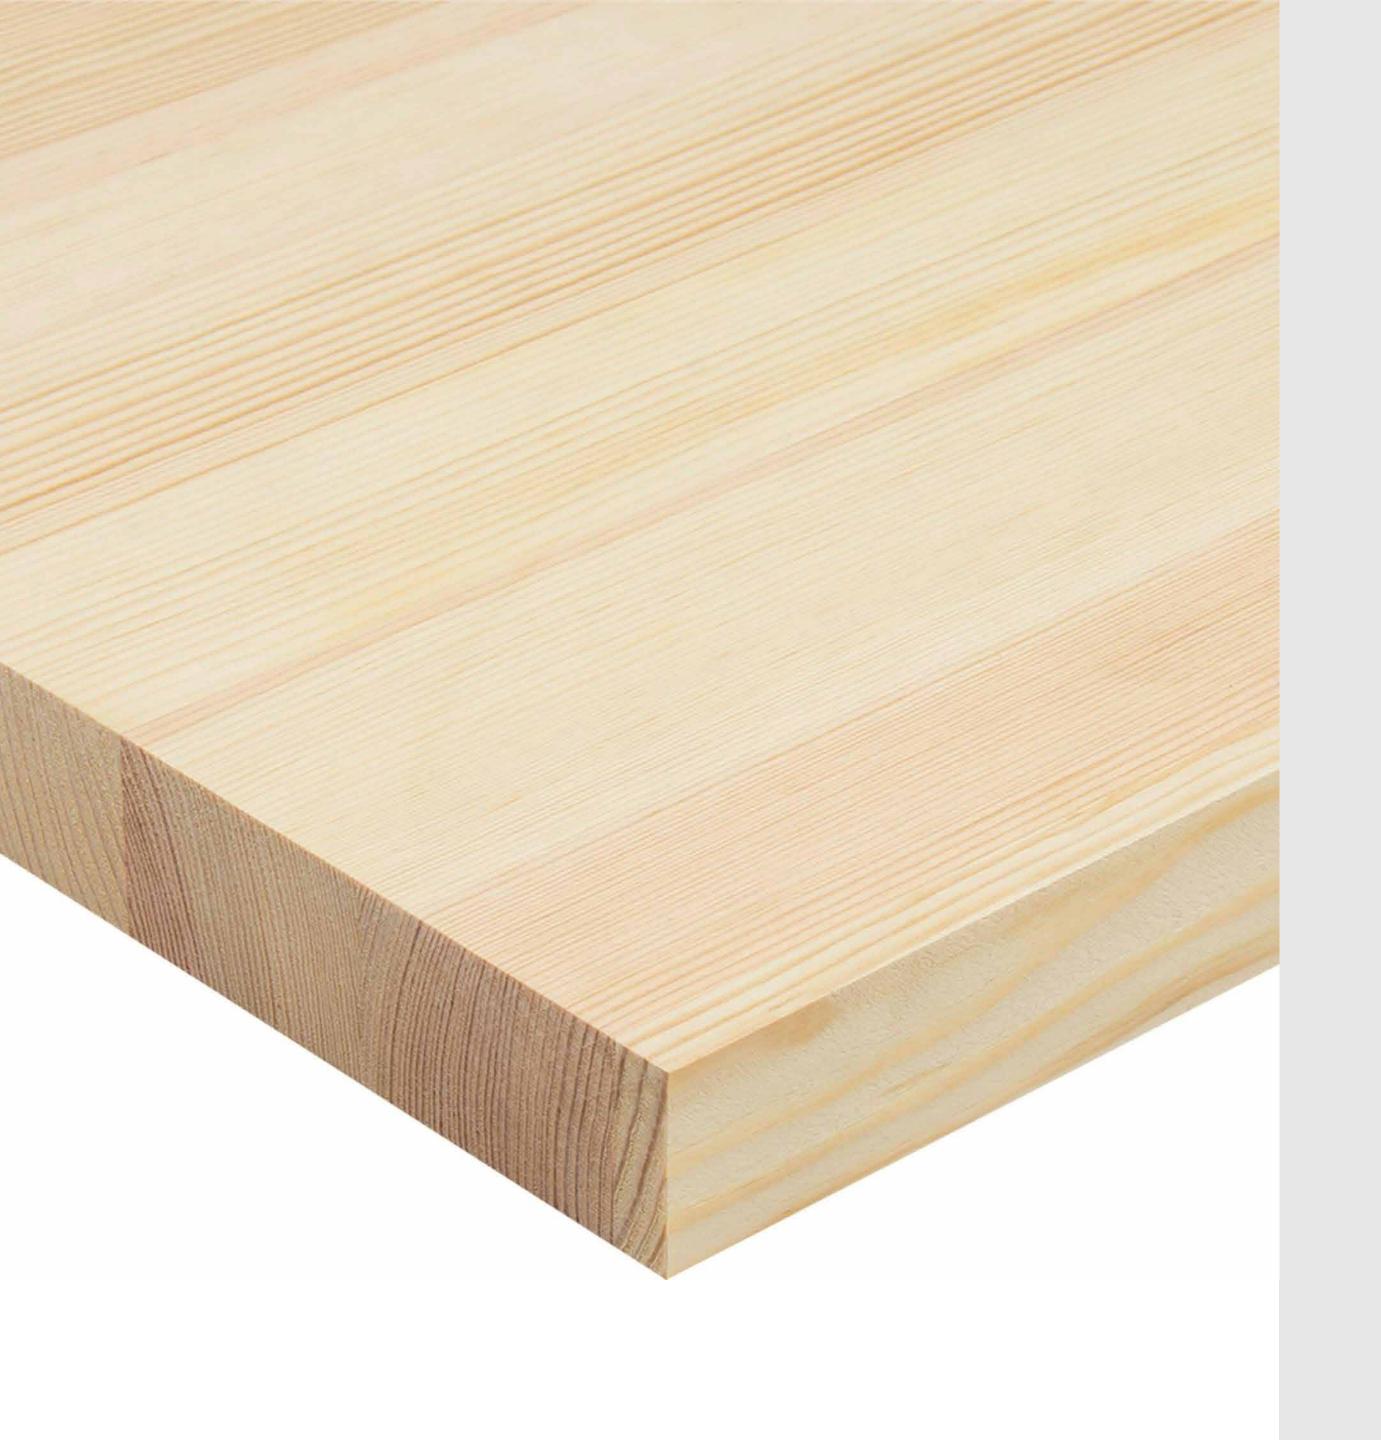

### WOOD PANELS

High-quality, well-dried lumber without defects that are glued with environmentally safe moisture-resistant glue.

#### Specification

Thickness, mm: 18, 28, 40

Width, mm: 200, 250, 300, 400, 500, 600

Length, mm: 800, 1000, 1600, 2000, 2500, 3000

Humidity: 14%

For further details, please see attached Annex 1.