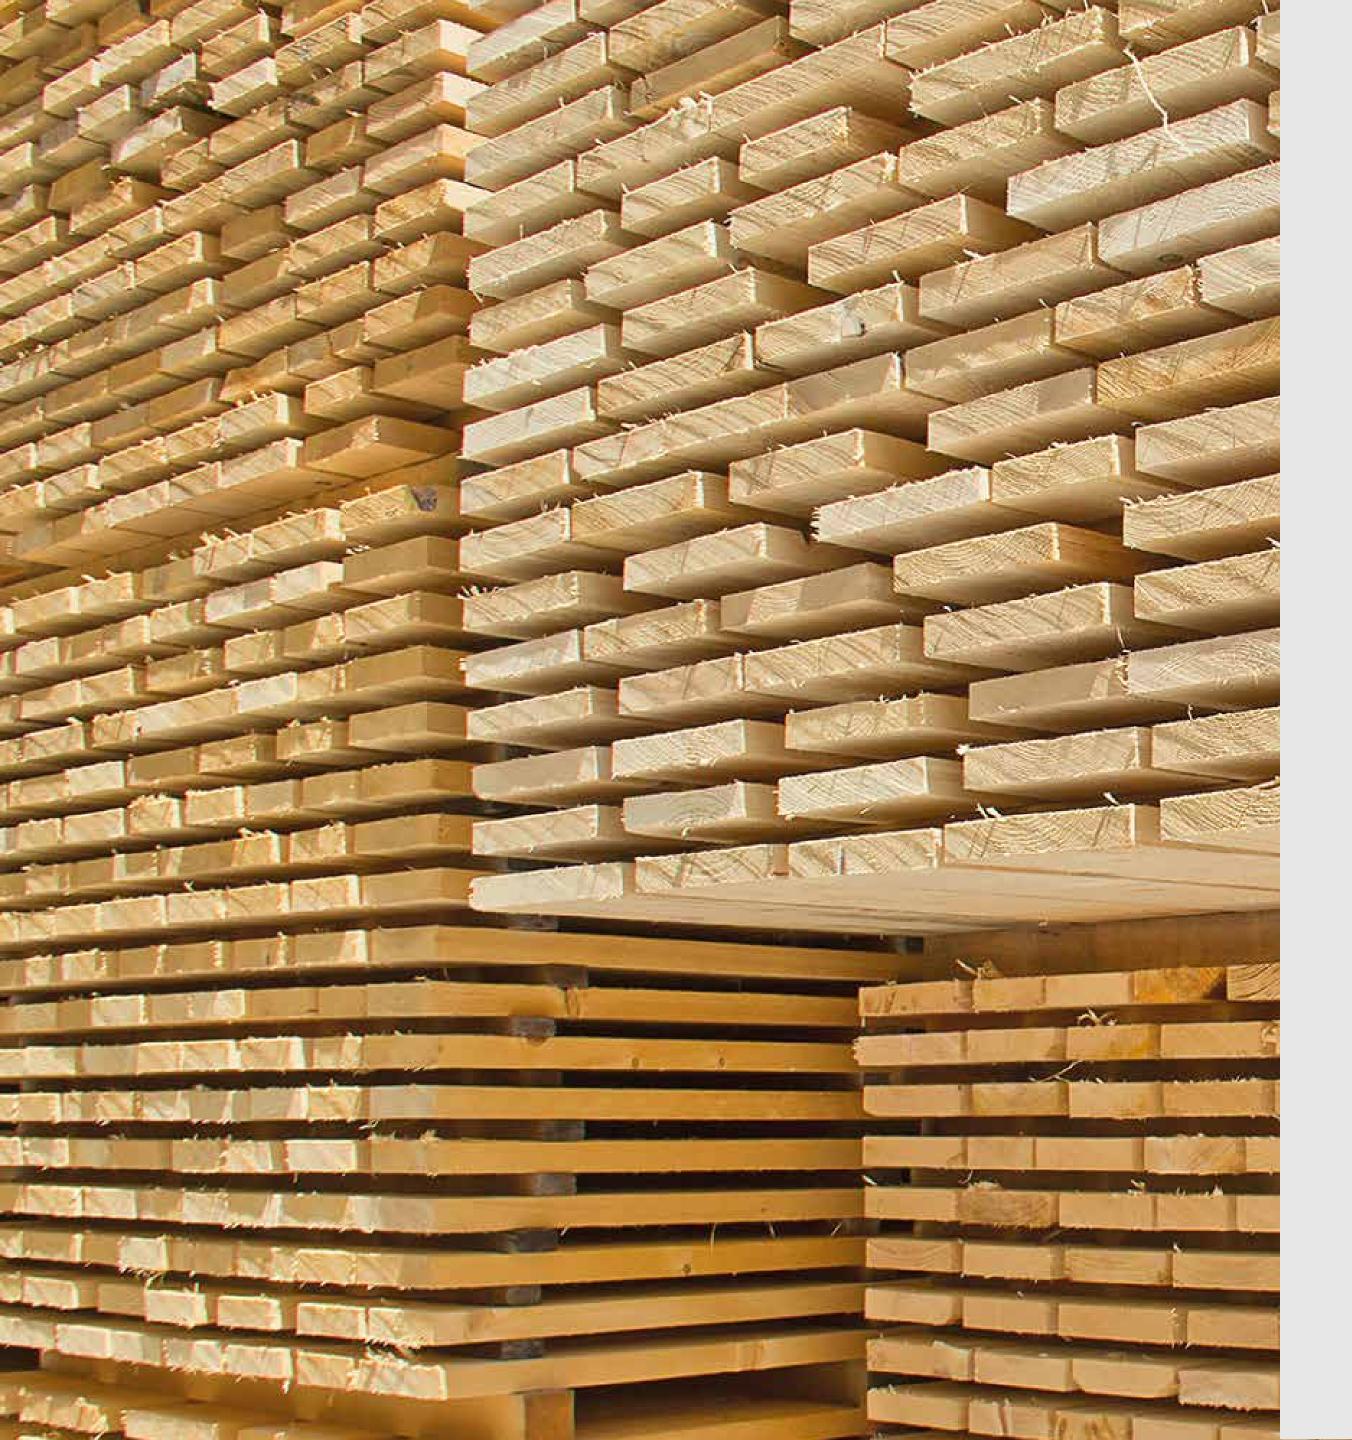

### LUMBER

High-quality pine and spruce lumber with humidity content of 14-22% on request.

#### Specification

Dimensions (mm): On request

Humidity: 14-22%